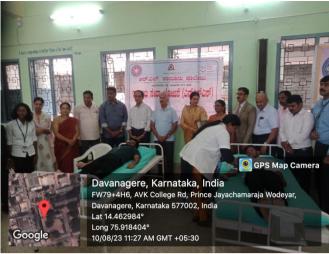

## **BLOOD DONATION CAMP REPORT 10/08/2023**

Bapuji Educational Association (Regd.) R.L. Law College, Under NSS Unit in association with S.S. Care Trust Davangere. Jointly organized Blood Donation Camp in the college campus. Dr. Prabha Mallikarjun Life trustee of S.S. Care trust and Governing Council Member Bapuji Educational Association has inaugurated the function. Dr. M.G. Eeshwarappa Director, Academic and Administration, Bapuji Educational Association was the guest for the function. Dr. Kumar D.S. Medical Director Bapuji Hospital Danvangere and Dr. Jagadeeshwari and Dr. Dhanya Kumar were present in the function more than 50 students have voluntary donated the blood. Dr. G. S. Yatheesh Principal, R.L. Law College Presided the function, teaching and non teaching staff supported function for grand success.