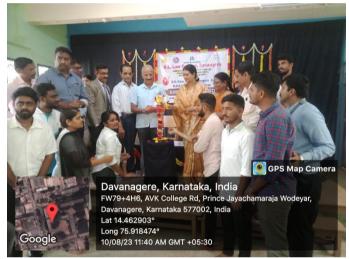

## **BLOOD DONATION CAMP REPORT 10/08/2023**

Bapuji Educational Association (Regd.) R.L. Law College, Under NSS Unit in association with S.S. Care Trust Davangere. Jointly organized Blood Donation Camp in the college campus. Dr. Prabha Mallikarjun Life trustee of S.S. Care trust and Governing Council Member Bapuji Educational Association has inaugurated the function. Dr. M.G. Eeshwarappa Director, Academic and Administration, Bapuji Educational Association was the guest for the function. Dr. Kumar D.S. Medical Director Bapuji Hospital Danvangere and Dr. Jagadeeshwari and Dr. Dhanya Kumar were present in the function more than 50 students have voluntary donated the blood. Dr. G. S. Yatheesh Principal, R.L. Law College Presided the function, teaching and non teaching staff supported function for grand success.