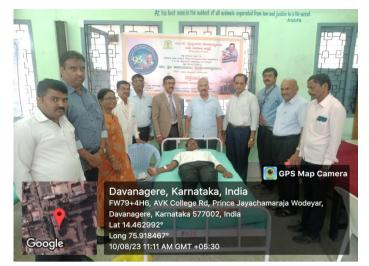

## **BLOOD DONATION CAMP REPORT 10/08/2023**

Bapuji Educational Association (Regd.) R.L. Law College, Under NSS Unit in association with S.S. Care Trust Davangere. Jointly organized Blood Donation Camp in the college campus. Dr. Prabha Mallikarjun Life trustee of S.S. Care trust and Governing Council Member Bapuji Educational Association has inaugurated the function. Dr. M.G. Eeshwarappa Director, Academic and Administration, Bapuji Educational Association was the guest for the function. Dr. Kumar D.S. Medical Director Bapuji Hospital Danvangere and Dr. Jagadeeshwari and Dr. Dhanya Kumar were present in the function more than 50 students have voluntary donated the blood. Dr. G. S. Yatheesh Principal, R.L. Law College Presided the function, teaching and non teaching staff supported function for grand success.