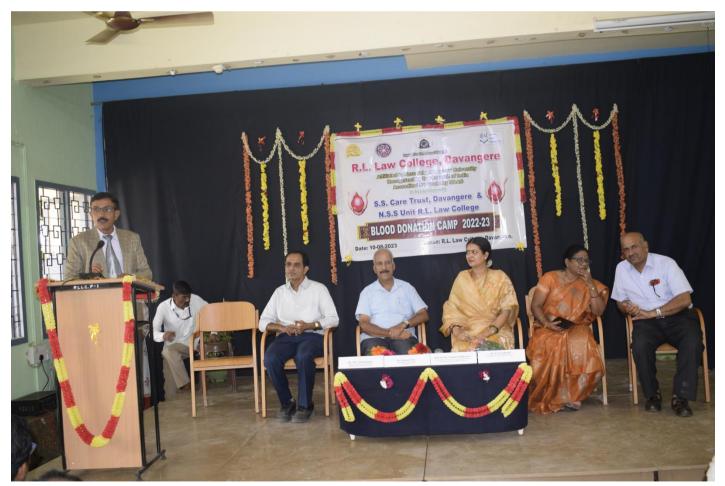

## **BLOOD DONATION CAMP REPORT 10/08/2023**

Bapuji Educational Association (Regd.) R.L. Law College, Under NSS Unit in association with S.S. Care Trust Davangere. Jointly organized Blood Donation Camp in the college campus. Dr. Prabha Mallikarjun Life trustee of S.S. Care trust and Governing Council Member Bapuji Educational Association has inaugurated the function. Dr. M.G. Eeshwarappa Director, Academic and Administration, Bapuji Educational Association was the guest for the function. Dr. Kumar D.S. Medical Director Bapuji Hospital Danvangere and Dr. Jagadeeshwari and Dr. Dhanya Kumar were present in the function more than 50 students have voluntary donated the blood. Dr. G. S. Yatheesh Principal, R.L. Law College Presided the function, teaching and non teaching staff supported function for grand success.