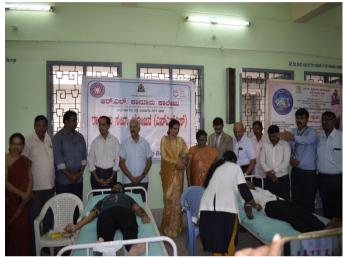

## **BLOOD DONATION CAMP REPORT 10/08/2023**

Bapuji Educational Association (Regd.) R.L. Law College, Under NSS Unit in association with S.S. Care Trust Davangere. Jointly organized Blood Donation Camp in the college campus. Dr. Prabha Mallikarjun Life trustee of S.S. Care trust and Governing Council Member Bapuji Educational Association has inaugurated the function. Dr. M.G. Eeshwarappa Director, Academic and Administration, Bapuji Educational Association was the guest for the function. Dr. Kumar D.S. Medical Director Bapuji Hospital Danvangere and Dr. Jagadeeshwari and Dr. Dhanya Kumar were present in the function more than 50 students have voluntary donated the blood. Dr. G. S. Yatheesh Principal, R.L. Law College Presided the function, teaching and non teaching staff supported function for grand success.