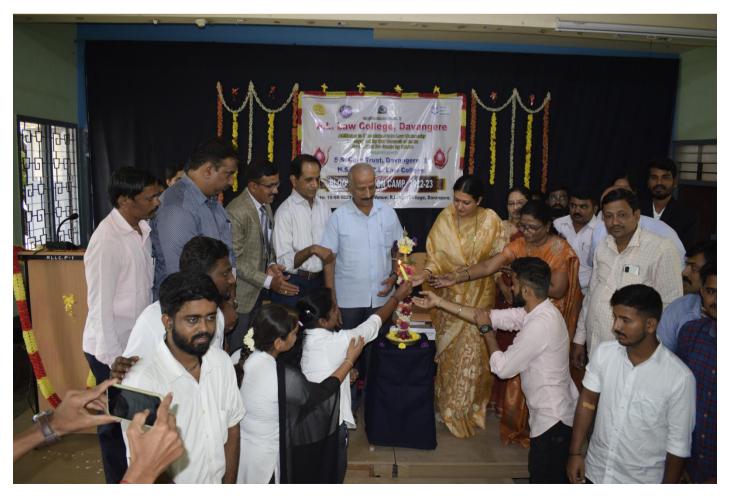

## **BLOOD DONATION CAMP REPORT 10/08/2023**

Bapuji Educational Association (Regd.) R.L. Law College, Under NSS Unit in association with S.S. Care Trust Davangere. Jointly organized Blood Donation Camp in the college campus. Dr. Prabha Mallikarjun Life trustee of S.S. Care trust and Governing Council Member Bapuji Educational Association has inaugurated the function. Dr. M.G. Eeshwarappa Director, Academic and Administration, Bapuji Educational Association was the guest for the function. Dr. Kumar D.S. Medical Director Bapuji Hospital Danvangere and Dr. Jagadeeshwari and Dr. Dhanya Kumar were present in the function more than 50 students have voluntary donated the blood. Dr. G. S. Yatheesh Principal, R.L. Law College Presided the function, teaching and non teaching staff supported function for grand success.

|                                     | . LA    | tional Association (Regd.) W COLLEGE ungere-577 002                                                                                           |
|-------------------------------------|---------|-----------------------------------------------------------------------------------------------------------------------------------------------|
| Recog                               | to Karı | nataka State Law University<br>by Bar Council of India<br>I B+ Grade by NAAC                                                                  |
|                                     | Care    | ssociation with Trust, Davangere and                                                                                                          |
|                                     |         | Law College, Davangere onation Camp"                                                                                                          |
|                                     | 20      | 022-2023                                                                                                                                      |
| Pr                                  | ogra    | mme Schedule                                                                                                                                  |
| Invocation                          | =       | Sushma and friends                                                                                                                            |
| Welcome                             | :       | Sri. Basavanagouda B.P.<br>Assistant Professor                                                                                                |
| Inauguration &<br>Inaugural Address |         | Hon'ble Dr. Prabha Mallikarjun<br>Life Trustee of SS Care Trust,<br>Governing Council Member,<br>Bapuji Educational Association,<br>Davangere |
| Chief Guest Address                 | :       | Dr. M.G. Eshwarappa<br>Director, Academic and Administration,<br>Bapuji Educational Association, Davangere                                    |
|                                     |         | Dr. Kumar D.S.<br>Medical Director,<br>Bapuji Hospital,<br>Davangere.                                                                         |
| Presidential Remarks                | •       | Dr. G.S. Yatheesh<br>Principal,<br>R.L. Law College,<br>Davangere.                                                                            |
| Vote of thanks                      |         | Sri. Pradeep K.N. Assistant Professor                                                                                                         |